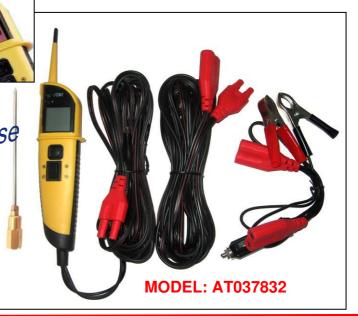

## **AUTO CIRCUIT TESTER**

- Determine the polarity and circuit circunstance (short/open).
- Activating the components with positive or negative current without jumper wire.
- Testing the voltage and countinuity of circuit.

LCD Disaplay

Best Buy - For Professional Use

## Including:

- 9 cm Probe
- Cigarette Ligater Adapter
- Hook-Up Clip
- 6 M Extension Lead

HIMOUNT INDUSTRIAL CO., LTD.

7TH FL. No.325, FU HSING N. ROAD. TAIPEI, TAIWAN

TEL: 886-2-27135577 886-2-27188886

FAX: 886-2-27152218 http://www.himount.com/ E - MAIL: himount@himount.com

- 6 M Extension Lead