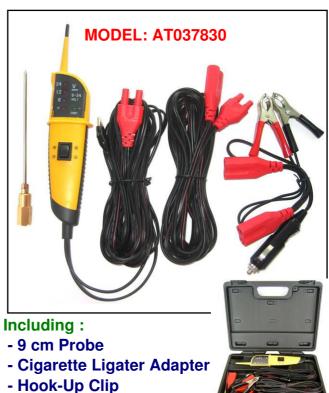

## **AUTO CIRCUIT TESTER**

- Determine the polarity and circuit circunstance (short/open).
- Activating the components with positive or negative current without jumper wire.
- Testing the voltage and countinuity of circuit.

LCD Disaplay

Best Buy - For Professional Use

## Including:

- 9 cm Probe
- Cigarette Ligater Adapter
- Hook-Up Clip
- 6 M Extension Lead

HIMOUNT INDUSTRIAL CO., LTD.

7TH FL. No.325, FU HSING N. ROAD. TAIPEI, TAIWAN

TEL: 886-2-27135577 886-2-27188886

FAX: 886-2-27152218 http://www.himount.com/ E - MAIL: himount@himount.com

- 6 M Extension Lead