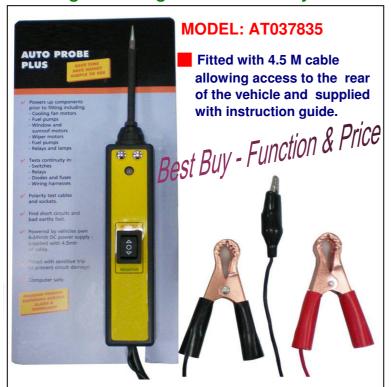

## **PRODUCT INFORMATION**

FOR YOUR INQUIRIES, PLEASE INDICATE MODEL NO., AND FOLLOWING CATALOGUE NUMBER

**SAT037** 

## **AUTO CIRCUIT TESTER**

- Determine the polarity and circuit circunstance (short/open).
- Activating the components with positive or negative current without jumper wire.
- Testing the voltage and countinuity of circuit.

LCD Disaplay

Best Buy - For Professional Use